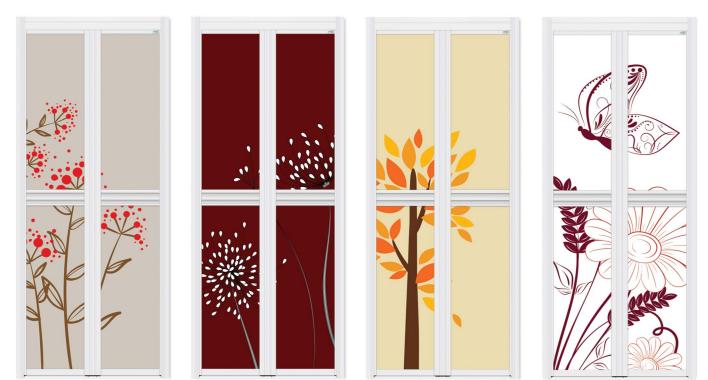

6 OSAY -

The journey of life is messy and imperfect. And so often, that's what makes it so beautiful. Our door design more shine in your home.

OSB 742036-Y

OEK 742039-Y

OSB 742040-Y

OSB 742041-Y

shapes out in real life.