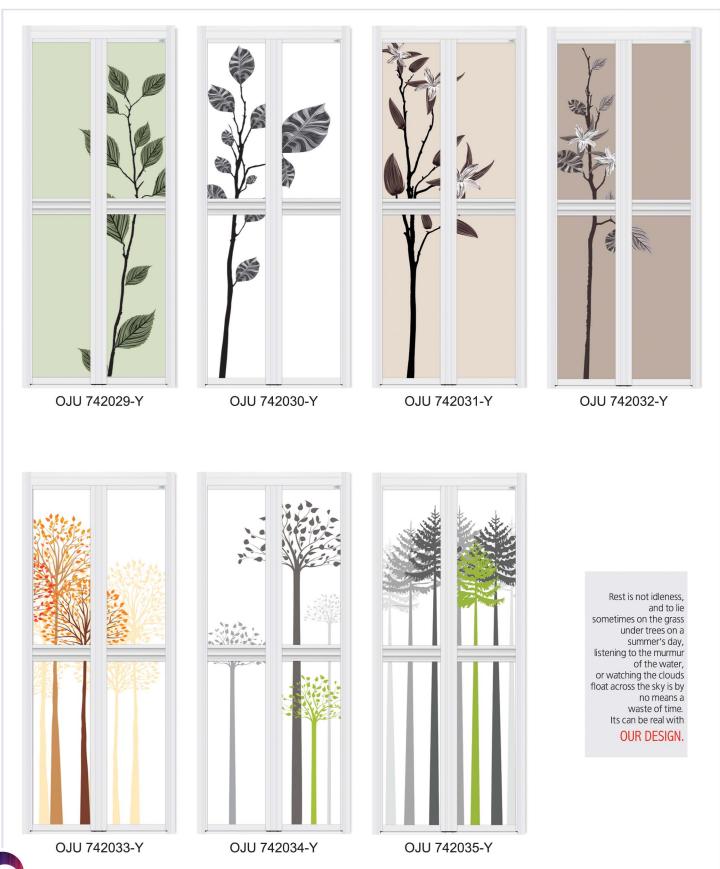

6 OSAY -

The journey of life is messy and imperfect. And so often, that's what makes it so beautiful. Our door design more shine in your home.

OSB 742036-Y

OEK 742039-Y

OSB 742040-Y

OSB 742041-Y

shapes out in real life.