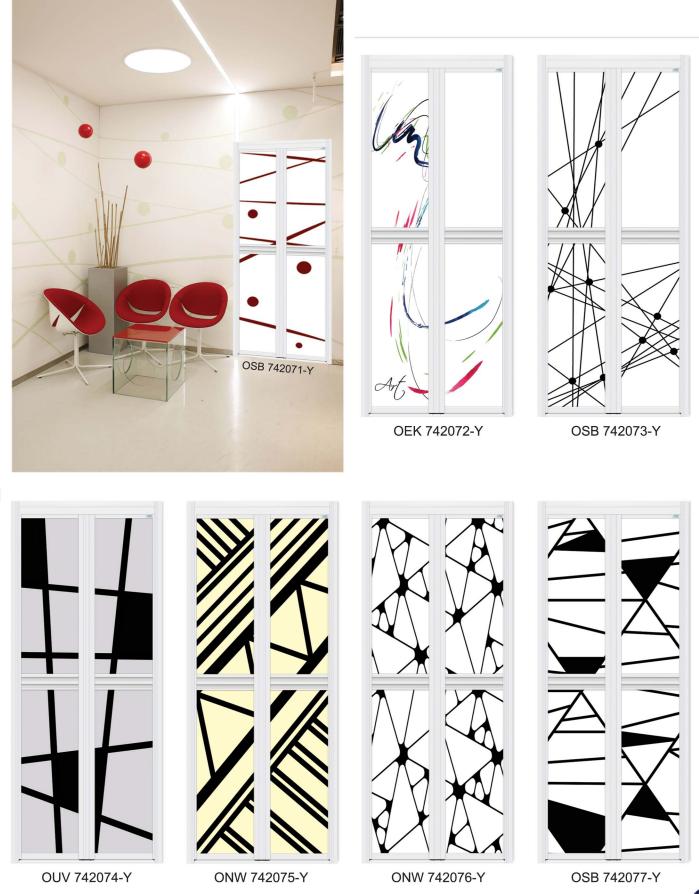

6 OSAY -

The journey of life is messy and imperfect. And so often, that's what makes it so beautiful. Our door design more shine in your home.

OSB 742036-Y

OEK 742039-Y

OSB 742040-Y

OSB 742041-Y

shapes out in real life.