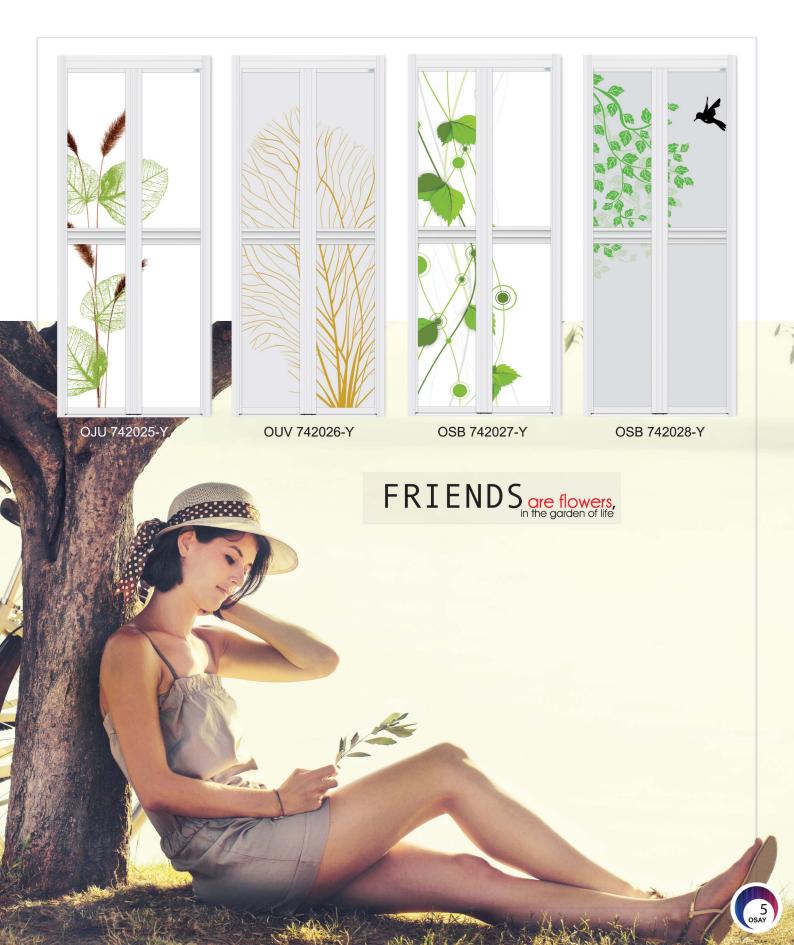

6 OSAY -

The journey of life is messy and imperfect. And so often, that's what makes it so beautiful. Our door design more shine in your home.

OSB 742036-Y

OEK 742039-Y

OSB 742040-Y

OSB 742041-Y

shapes out in real life.