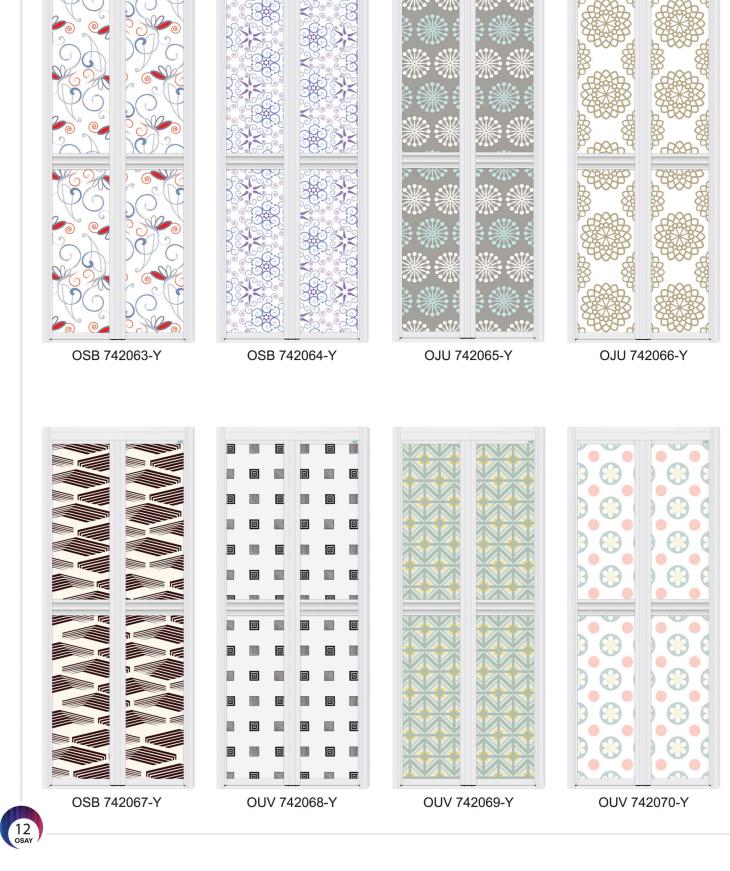

OSB 742001-Y

## MODERN IS OUR **PASSION**



OSB 742002-Y

OSB 742003-Y





2 OSAY —







OJU 742021-Y

4 osay OJU 742022-Y

OJU 742023-Y

ONW 742024-Y





6 OSAY -



The journey of life is messy and imperfect. And so often, that's what makes it so beautiful. Our door design more shine in your home.



OSB 742036-Y



OEK 742039-Y



OSB 742040-Y



OSB 742041-Y





shapes out in real life.

OSB 742047-Y

ONW 742046-Y







11 OSAN











## greenish is more attractive



OSB 742090-Y

OSB 742091-Y





Simple **foral** favourite in your home













ONW 742103-Y









## We all live in a world where at some point, colour will be a part of, and effect us in our every day lives.





OSB 742121-Y



OSB 742119-Y







24 osay