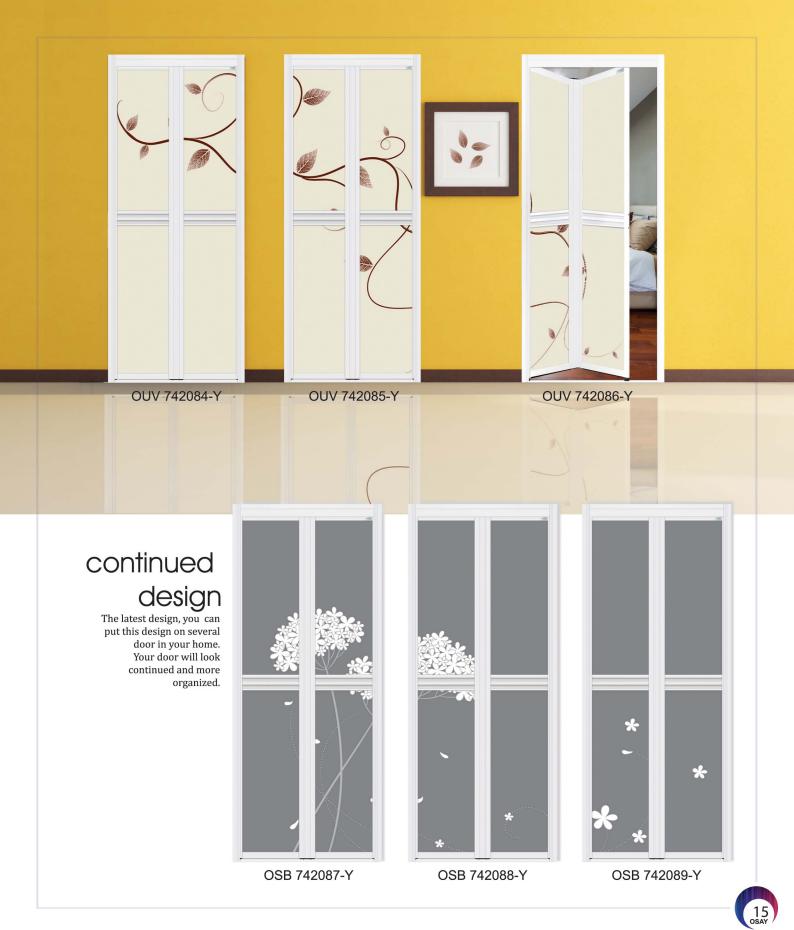

## greenish is more attractive

OSB 742090-Y

OSB 742091-Y

Simple **foral** favourite in your home

ONW 742103-Y