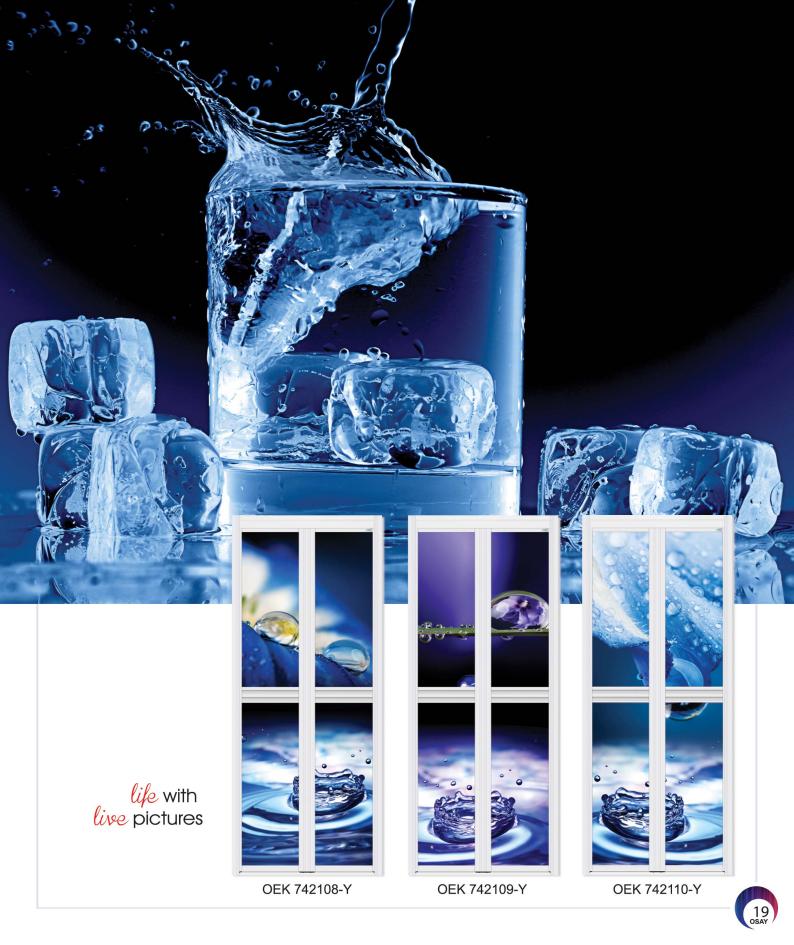

## greenish is more attractive

OSB 742090-Y

OSB 742091-Y

Simple **foral** favourite in your home

ONW 742103-Y