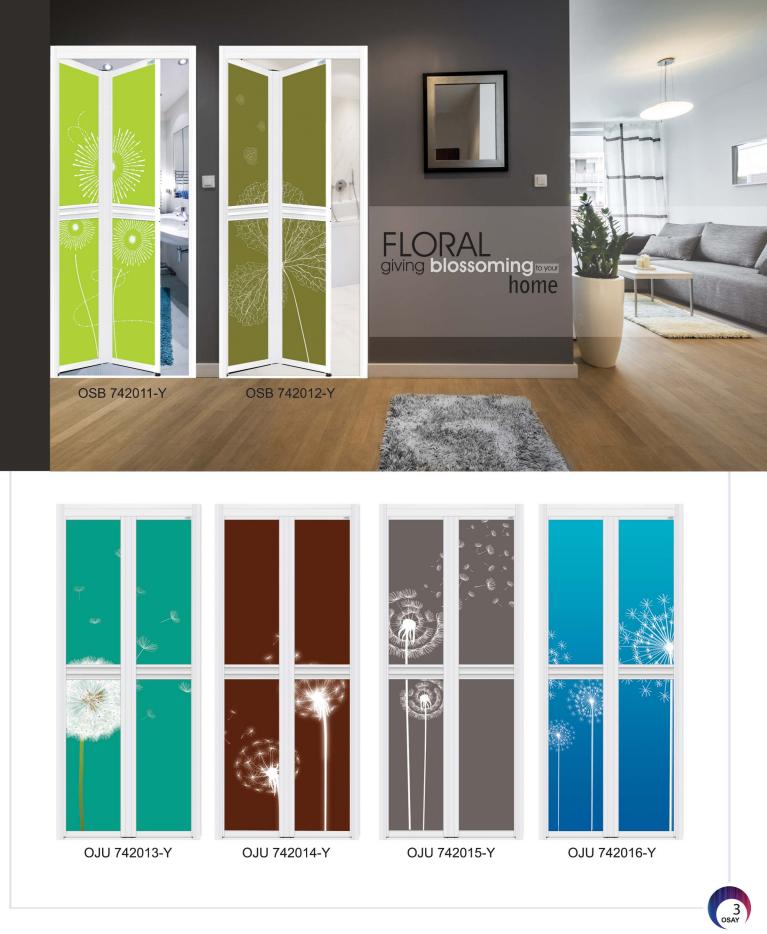

## greenish is more attractive

OSB 742090-Y

OSB 742091-Y

Simple **foral** favourite in your home

ONW 742103-Y