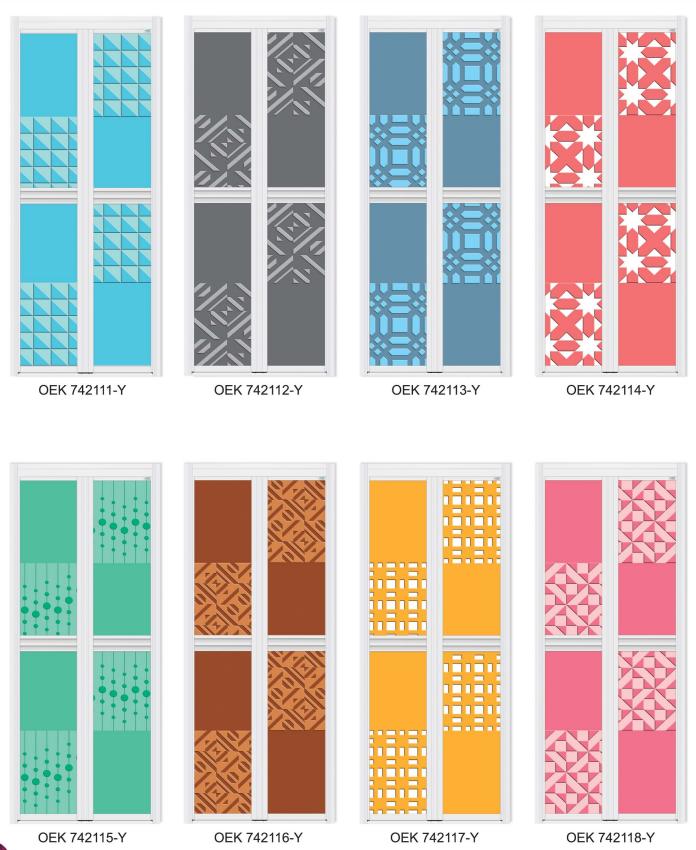

## greenish is more attractive

OSB 742090-Y

OSB 742091-Y

Simple **foral** favourite in your home

ONW 742103-Y