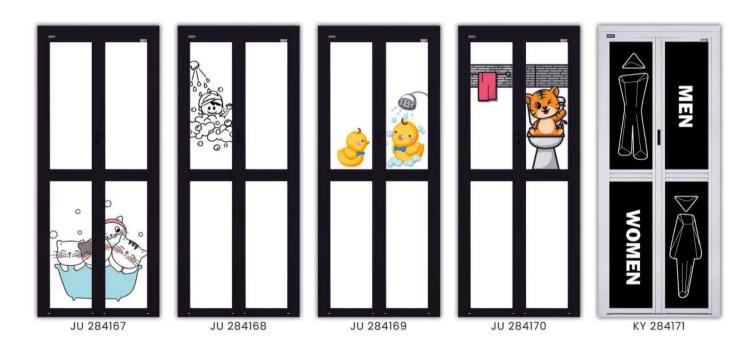

## **R** STROOM

# Exclusive Restroom Design

### RESTROOM IS FOR REST, NOT TO MESS WITH THINGS. KEEP IT CLEAN AND NEVER FORGET TO FLUSHI