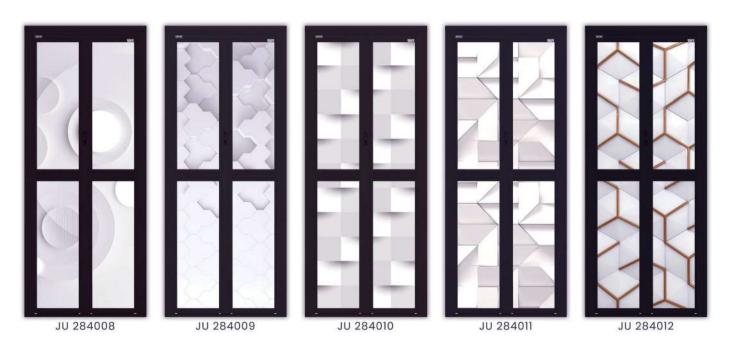

## DON'T DREAM IT, GET IT!

CHOOSE YOUR FAVORITE DESIGN FOR YOUR DOORS!





IS NOT WHAT YOU SEE, BUT WHAT YOU MAKE OTHERS SEE.







#### The world always seems BAIGHTEA when you've just made something that wasn't there before



#### Minimalist Design

### Marble Designs

Natural Marble door design are carefully curated to create a contrast of elegant materiality.









# Marble Design for Your Dream Home







#### BLESSINGS, GOOD FORTUNE, GOOD LUCK.







FD 284032



#### W.E.A.L.T.H

True wealth is not of the pocket, but of the heart and of the mind.











JU 284034

JU 284035

JU 284036

JU 284037

JU 284038



## Gold Grey Marble



JU 284041



#### PREMIUM Marble Texture



"Real comfort, visual and physical, is vital to every room."



## MODERN









JU 284050

#### **GEOMETRICAL**



JU 284051



JU 284052



JU 284053



MARBLE

## A