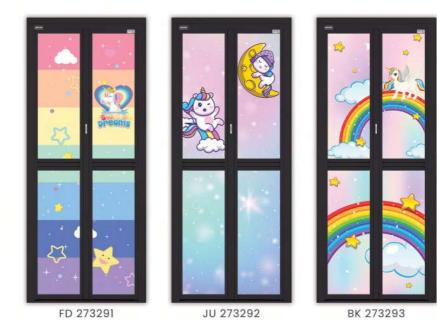

JU 273294

JU 273295

JU 273296

BK 273300

BK 273301

JU 273302

KY 273306 KY 273307 KY 273308 KY 273309