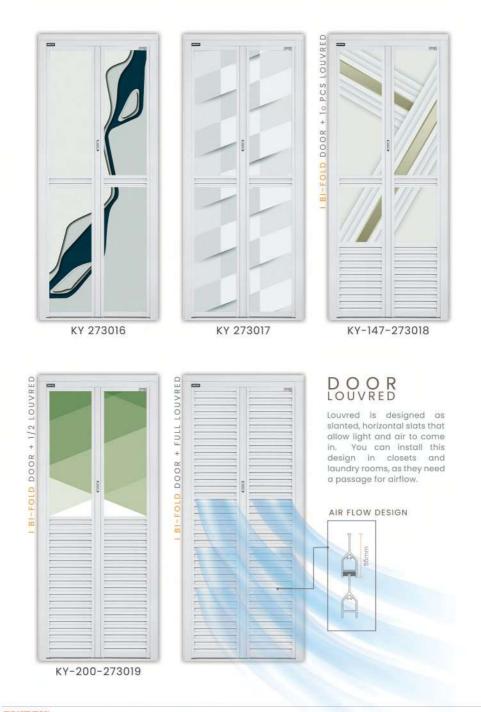

### THE Modern DESIGN

Those who love modern design relish where simplicity and functionality are effortlessly entwined. The modern collection embodies sleek design and cutting-edge style, coupled with an ultra-modern and stylish colour palette, to add a unique twist to your dream door.











FD 273011

ONITEK\* Copyright © 2022 Onitek Global Sdn Bhd All Right Reserved

FD 273010



KY 273013



















### ATTRACTIVE

Yes, the work comes out more beautiful from a material that marble. Fortunately, when we have all our marbles, we can shift our memories verv auickly.

# SPECIAL MARBLE

LESS BUT BETTE



JU 273034



JU 273035



JU 273036











FD 273055



JU 273056



FD 273057



ONITEK\* Copyright © 2022 Onitek Global Sdn Bhd All Right Reserved



FD 273060



FD 273061



KY 273062



## Boost Your Mood

WITH THE FRESH DESIGN



Brings design to the forefront, and makes it an apparent need in everyday life rather than being an afterthought and only something that makes things look nice.



FD 273067





# <section-header>













FD 273111











A flower cannot blossom without sunshine, and a man cannot live without love."



#### ÓFIANO' GLASS · CLEAR



JU