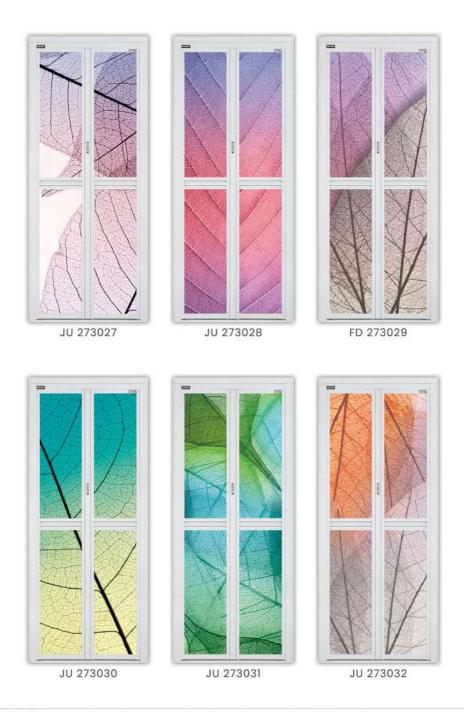

### THE Modern DESIGN

Those who love modern design relish where simplicity and functionality are effortlessly entwined. The modern collection embodies sleek design and cutting-edge style, coupled with an ultra-modern and stylish colour palette, to add a unique twist to your dream door.











FD 273011

ONITEK\* Copyright © 2022 Onitek Global Sdn Bhd All Right Reserved

FD 273010



KY 273013



















### ATTRACTIVE

Yes, the work comes out more beautiful from a material that marble. Fortunately, when we have all our marbles, we can shift our memories verv auickly.

# SPECIAL MARBLE

LESS BUT BETTE



JU 273034



JU 273035



JU 273036











FD 273055



JU 273056



FD 273057



ONITEK\* Copyright © 2022 Onitek Global Sdn Bhd All Right Reserved



FD 273060



FD 273061



KY 273062



## Boost Your Mood

WITH THE FRESH DESIGN



Brings design to the forefront, and makes it an apparent need in everyday life rather than being an afterthought and only something that makes things look nice.



FD 273067





# <section-header>













FD 273111











A flower cannot blossom without sunshine, and a man cannot live without love."



#### ÓFIANO' GLASS · CLEAR



JU 27314