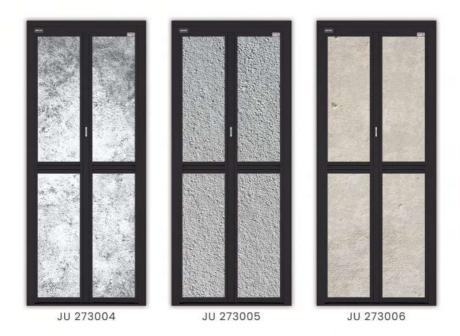

### ATTRACTIVE

Yes, the work comes out more beautiful from a material that marble. Fortunately, when we have all our marbles, we can shift our memories verv auickly.

# SPECIAL MARBLE

LESS BUT BETTE

JU 273034

JU 273035

JU 273036

FD 273055

JU 273056

FD 273057